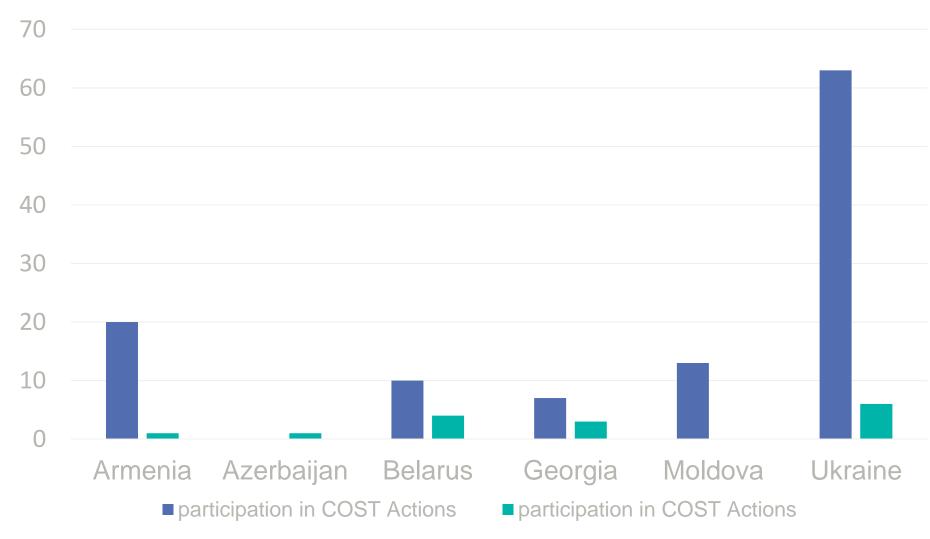

#### Action participations from Ukraine

- Various fields of science
- Forestry, Physics, Earth Sciences, ICT, Civil engineering, Social Sciences
- Mainly academic participation