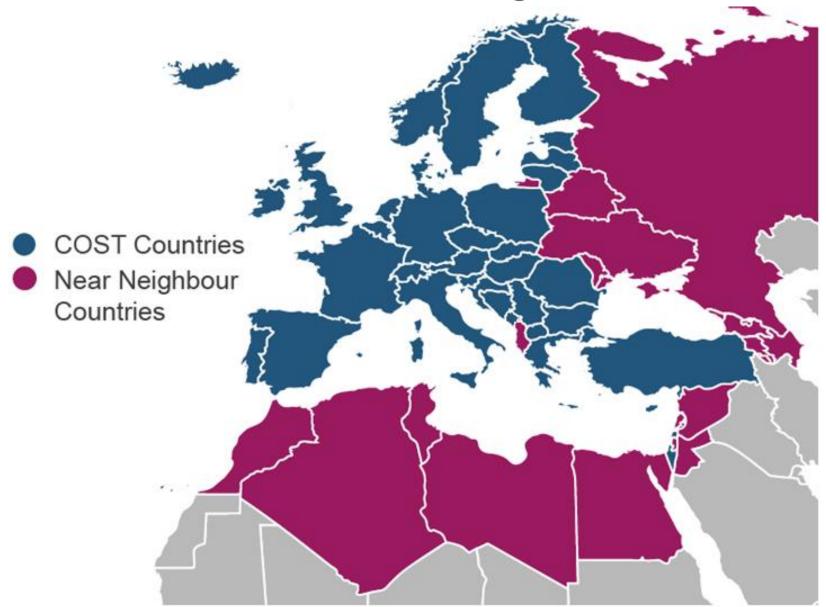

#### Enhance international cooperation

- Guiding principle: ascertained mutual benefit
- Continued tailored approach to Near Neighbour
  Countries
- Enabler for countries associated to Horizon 2020

#### COST Full Members and Near Neighbour Countries